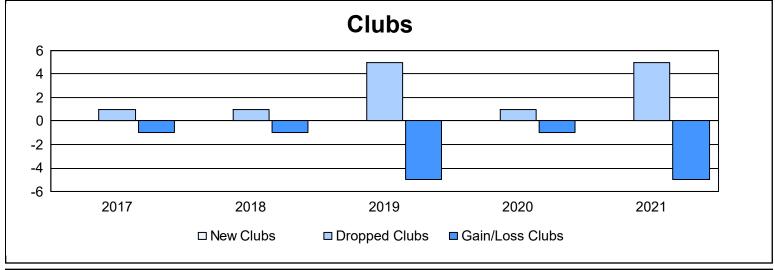

District 107 C

As of June 2021 Cumulative

| Year      | New<br>Clubs | Dropped<br>Clubs | Gain/<br>Loss<br>Clubs | New<br>Members | Charter<br>Members | Reinstate<br>Members | Transfer<br>Members | Total<br>Member<br>Added | Total<br>Members<br>Dropped | Gain/<br>Loss<br>Members |
|-----------|--------------|------------------|------------------------|----------------|--------------------|----------------------|---------------------|--------------------------|-----------------------------|--------------------------|
| 2016-2017 | 0            | 1                | -1                     | 103            | 4                  | 1                    | 6                   | 114                      | 244                         | -130                     |
| 2017-2018 | 0            | 1                | -1                     | 101            | 2                  | 1                    | 5                   | 109                      | 290                         | -181                     |
| 2018-2019 | 0            | 5                | -5                     | 98             | 2                  | 2                    | 9                   | 111                      | 206                         | -95                      |
| 2019-2020 | 0            | 1                | -1                     | 113            | 2                  | 1                    | 32                  | 148                      | 172                         | -24                      |
| 2020-2021 | 0            | 5                | -5                     | 55             | 13                 | 1                    | 56                  | 125                      | 263                         | -138                     |
| Average   | 0            | 3                | -3                     | 94             | 5                  | 1                    | 22                  | 121                      | 235                         | -114                     |